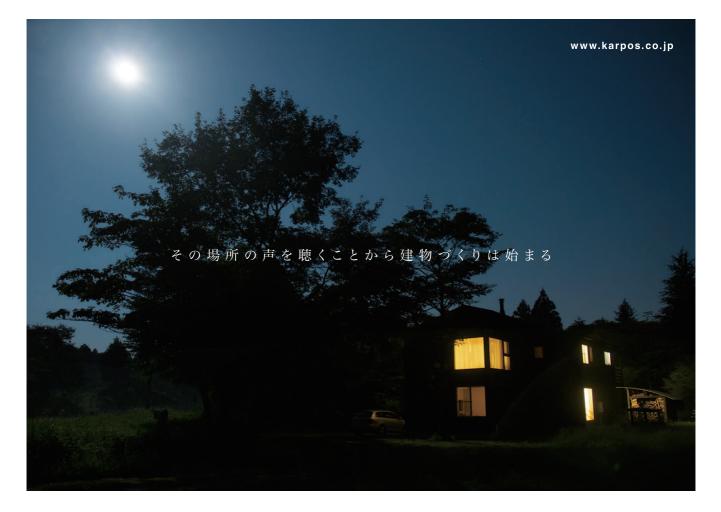

#### 地霊とエコハウス - 自然素材の建物づくり-

自然には二つの自然があります。一つは環境としての自然、もう一つは人間の自然。 人間の自然とは健康や健やかで自由な心といったものであり、この二つの自然の調 和こそがエコロジーの本質であります。エコハウスとは、この二つの自然に配慮した 建築のことをいい、その配慮に欠かせない条件として次の4つが挙げられます。

- 1. 太陽熱や風や水などの自然エネルギーを積極的に利用すること。
- 2. その土地にある素材を活用すること。
- 3. その土地にあった伝統的な技術や技法を見直すこと。
- 4. その土地の地霊を感じ取ること。

建物を建てるということはその土地を傷つけることでもあるので、その傷を癒すため にもその土地で採れる自然の材料を使用すべきであり、またその土地の持つ地霊を 感受する心が大切であると考えます。たぶん、エコロジーやエコハウスといったカッ コよい言葉ではなく、地霊を感じとる繊細な感受性が、そして小さきもの、かよわき もの、草や木や石や虫や魚や獣の声を聴き、風や陽の光や波のざわめきに心躍る魂 が建築づくりには必要なのだろうと私達は考えています。

#### 住宅 / house

その土地の自然環境に配慮し、そこに住む人の健康に負担をかけない自然素材を使 いながら、現代のライフスタイルにもマッチする機能性と、高いデザイン性を両立さ せること。それが私達の提案する住宅のカタチです。